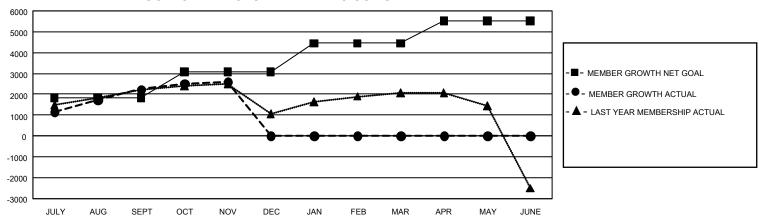

## GOALS AND ACTUAL MEMBERS CUMULATIVE

| DROPPED CLUBS: 10 |       | 1,287 CLUBS OF 2,025 ADDED<br>1 OR MORE NEW MEMBERS | GENDER DISTRIBUTION                 |                 |  |
|-------------------|-------|-----------------------------------------------------|-------------------------------------|-----------------|--|
|                   |       |                                                     | MALE                                | 53,831 (74.00%) |  |
|                   |       |                                                     | FEMALE                              | 18,918 (26.00%) |  |
| DROPPED MEMBERS   |       |                                                     | NON BINARY                          | 0 (0.00%)       |  |
| DECEASED          | 99    |                                                     | PREFER NOT TO ANSWER                | 0 (0.00%)       |  |
| CLUB CANCELLED    | 43    |                                                     | TOTAL FAMILY UNIT MEMBERS 4,1       |                 |  |
| OTHER             | 3,054 | CLICK HERE FOR                                      |                                     |                 |  |
| TOTAL             | 3,196 | CUMULATIVE MEMBERSHIP  DATA                         | FAMILY MEMBERS PAYING HALF DUES 2,3 |                 |  |

## GMT Constitutional Area 5 - K, Group K

REPORT DOES NOT INCLUDE CLUBS IN UNDISTRICTED AREAS.

| Clubs                 |               |           |               | Members               |                           |                         |                                                    |
|-----------------------|---------------|-----------|---------------|-----------------------|---------------------------|-------------------------|----------------------------------------------------|
| RESULTS FOR 2023-2024 |               |           |               | RESULTS FOR 2023-2024 |                           |                         |                                                    |
| QUARTER               | NEW CLUB GOAL | NEW CLUBS | DROPPED CLUBS | QUARTER               | IEMBER GROWTH NET<br>GOAL | MEMBER GROWTH<br>ACTUAL | DROPPED MEMBERS<br>ACTUAL (including<br>transfers) |
| JULY/AUG/SEPT         | 57            | 12        | 9             | JULY/AUG/SEP          | T 1828                    | 4,741                   | 2,248                                              |
| OCT/NOV/DEC           | 6             | 5         | 1             | OCT/NOV/DEC           | 1256                      | 1,386                   | 949                                                |
| JAN/FEB/MAR           | 39            | 0         | 0             | JAN/FEB/MAR           | 1363                      | 0                       | 0                                                  |
| APR/MAY/JUNE          | 12            | 0         | 0             | APR/MAY/JUNE          | 1085                      | 0                       | 0                                                  |