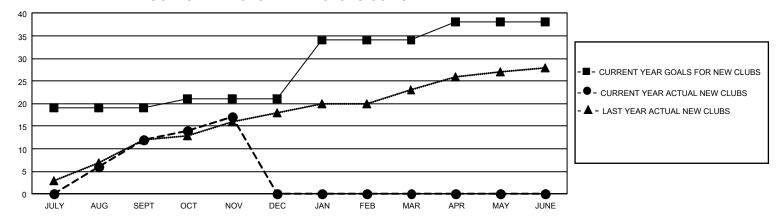

## GOALS AND ACTUAL NEW CLUBS CUMULATIVE

## GMT Constitutional Area 5 - K, Group K

REPORT DOES NOT INCLUDE CLUBS IN UNDISTRICTED AREAS.

| Clubs                 |               |           |               | Members               |                           |                         |                                                    |
|-----------------------|---------------|-----------|---------------|-----------------------|---------------------------|-------------------------|----------------------------------------------------|
| RESULTS FOR 2023-2024 |               |           |               | RESULTS FOR 2023-2024 |                           |                         |                                                    |
| QUARTER               | NEW CLUB GOAL | NEW CLUBS | DROPPED CLUBS | QUARTER               | IEMBER GROWTH NET<br>GOAL | MEMBER GROWTH<br>ACTUAL | DROPPED MEMBERS<br>ACTUAL (including<br>transfers) |
| JULY/AUG/SEPT         | 57            | 12        | 9             | JULY/AUG/SEP          | T 1828                    | 4,741                   | 2,248                                              |
| OCT/NOV/DEC           | 6             | 5         | 1             | OCT/NOV/DEC           | 1256                      | 1,386                   | 949                                                |
| JAN/FEB/MAR           | 39            | 0         | 0             | JAN/FEB/MAR           | 1363                      | 0                       | 0                                                  |
| APR/MAY/JUNE          | 12            | 0         | 0             | APR/MAY/JUNE          | 1085                      | 0                       | 0                                                  |